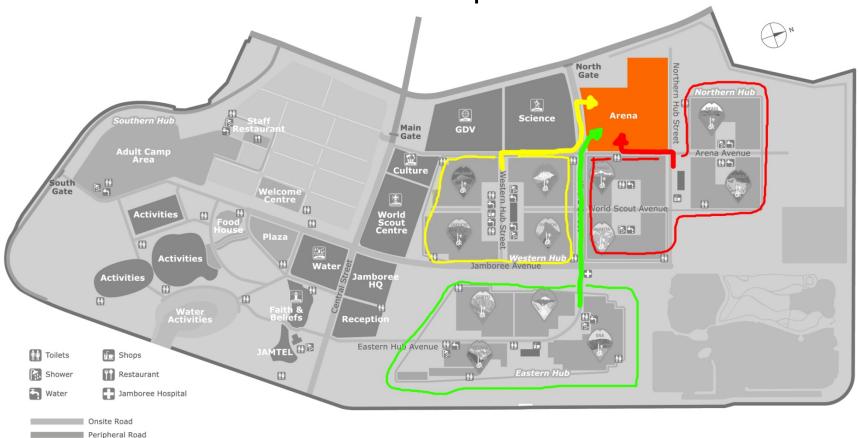

#### Ceremonies

Jamboree Arena

- Opening Ceremony
- Arena Show
- Closing Ceremony

Access from Sub-Camps

## **Opening Ceremony**

Wednesday 29<sup>th</sup> July

7:00pm

#### **Arena Show**

Sunday 2nd August

evening

## **Closing Ceremony**

Friday 7th August

7:30 pm

JAPAN 2015