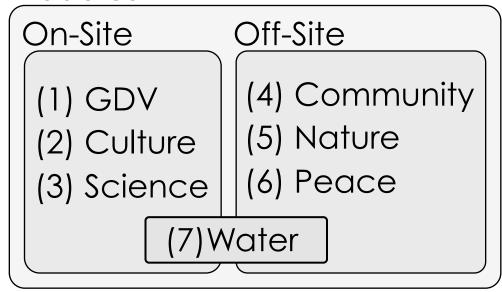

## **On-site Programmes**

## Off-site Programmes

#### **Outline**

Scouts will participate in 3 Off-site modules by bus and 1 module by walking equally during the Jamboree

#### Only by Bus

- Community
- Hiroshima Peace Programme

#### By Bus or walk

- Nature
- Water