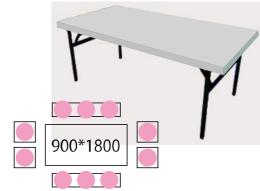

### Images of items provided

## Table

W1,800 mm × D900 mm

2 Benches for 3 persons, and 4 chairs

<sup>\*</sup> The items distributed at the Jamboree may be different to the ones shown in the pictures below