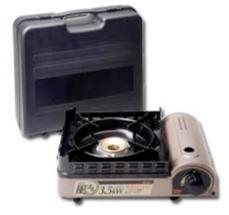

### Images of items provided

## Gas stove and Gas cartridge

The maximum fire power: 3.5kW(3,000kcal/h)

LP Gas : 250g

Cooking Equipment Cooking pot(24cm)

Mixing/serving bowl

Colander

Potato peeler

Kitchen scissors