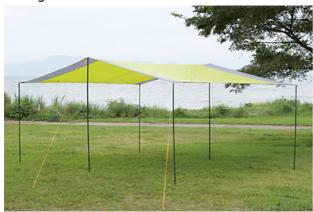

### Images of items provided

## **Dining Shelter**

W5,000 mm×D3,600 mm×H2,300 mm